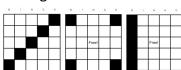

Straight Line or 4 Corners



## Welcome!

## Tues-Fri, Sun—1pm, 3pm, 6pm, 8pm Saturday—1pm, 3pm, 6pm

(Ask staff about 8pm Saturday Spectacular Session—Dbl Payouts!)
Starting 1/9/24

| 1. | Blue 6-Face Sheet<br>Regular Bingo—Straight Line or 4 Corners               | \$99                  | 9. Grey 6-l<br>Re |                                                                                                                                           | \$99                  |
|----|-----------------------------------------------------------------------------|-----------------------|-------------------|-------------------------------------------------------------------------------------------------------------------------------------------|-----------------------|
| 2. | Orange 6-Face Sheet Double Bingo—2 Straight Lines o