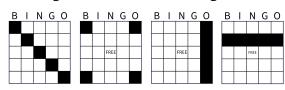

## Regular Bingos Diagonal, 4 Corners or Straight Line

| <ol> <li>Blue 6-Face Sheet - Regular Bingo         Diagonal, 4 Corners or Straight Line     </li> </ol> | \$99  |           | 6. Pink Striped Single Sheet Last Person Standing - Extras \$2 Each Last person with NO daubs on their game sheet wins | \$200   | B I N G O |
|---------------------------------------------------------------------------------------------------------|-------|-----------|------------------------------------------------------------------------------------------------------------------------|---------|-----------|
| 2. Pink Sheet - Martini Glass<br>With Wild Ball                                                         | \$200 | B I N G O | 7. Lime Sheet - Any Six Pack                                                                                           | \$99    | B I N G O |
| <ol> <li>Green Sheet - Regular Bingo         Diagonal, 4 Corners or Straight Line     </li> </ol>       | \$99  |           |                                                                                                                        |         |           |
| 4. Orange Sheet - Double Bingo<br>Diagonal, 4 Corners or Straight Line                                  | \$99  |           | 8. Pink Striped Sheet - Regular Bingo<br>Diagonal, 4 Corners or Straight Line                                          | \$99    |           |
| 5. Yellow Sheet - Extras \$2 Each<br>Single Outside Line - Any Side                                     | \$99  | B I N G O | 9. Orange Striped Sheet - Foxhole Letter "F"<br>With Wild Ball                                                         | \$200   | B I N G O |
| Crazy L - Any Corner                                                                                    | \$200 | B I N G O | 10. Yellow Striped Sheet - Crazy Kite                                                                                  | \$99    | B I N G O |
| Outside Edge                                                                                            | \$200 | B I N G O | 11. Lime Striped Sheet - Extras \$2 Each<br>Blackout                                                                   | \$1,000 | BINGO     |